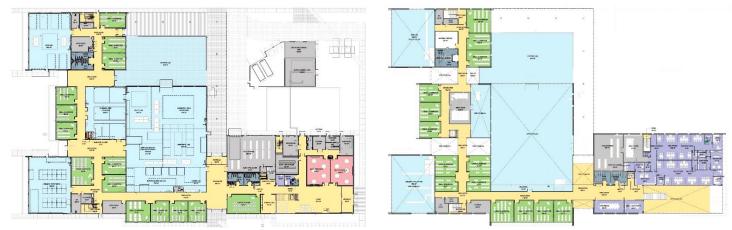

### Sponsorship Opportunities

| Functional Description                                              | Floor      | Usage        | Approx. Sf | Sponsor Level |
|---------------------------------------------------------------------|------------|--------------|------------|---------------|
| Title Sponsor – Construction Sciences Building                      | All        | Social       | 97,000     | \$6,000,000   |
| 2nd Floor Sponsor                                                   | 2nd        | Social       | 31,000     | \$1,800,000   |
| Entrance & Lobby                                                    | 1st        | Social       | 2,700      | \$600,000     |
| Multi-Purpose Rooms SPONSORED                                       | 1st        | Social       | 2,000      | \$175,000     |
| Student Breakout Spaces – 4 Available                               | 1st        | Social       | 1,300      | \$115,000     |
| Mezzanine Overlooking Labs                                          | 2nd        | Social       | 700        | \$115,000     |
| Reception Area                                                      | 2nd        | Social       | 600        | \$115,000     |
| NLC Office Space                                                    | 2nd        | Social       | 2,250      | \$60,000      |
| NLC Meeting Room SPONSORED                                          | 2nd        | Social       | 150        | \$30,000      |
| CEF Office Space                                                    | 2nd        | Social       | 2,250      | \$60,000      |
| CEF Meeting Room SPONSORED                                          | 2nd        | Social       | 150        | \$30,000      |
| Conference Room 1 SPONSORED                                         | 2nd        | Social       | 550        | \$60,000      |
| Conference Room 2                                                   | 2nd        | Social       | 350        | \$40,000      |
| Campus Health & Safety Offices – 2 Available                        | 1st        | Social       | 150        | \$30,000      |
| Vending/Deli Area SPONSORED                                         | 1st        | Social       | 425        | \$50,000      |
| Lobby Stairway or Elevator – 2 Available                            | Δı         | Social       | 250        | \$85,000      |
| Secondary Stairways & Elevator – 3 Available                        |            | Social       | 250        | \$40,000      |
| Lab 1 - Outdoor Learning Lab                                        | 1st        | Teaching Lab | 6,500      | \$300,000     |
| Lab 2 - Carpentry / Field Engineering Lab                           | 1st        | Teaching Lab | 4,100      | \$175,000     |
| Lab 3 - Welding / Pipefitting Lab                                   | 1st        | Teaching Lab | 3,800      | \$175,000     |
| Lab 4 - HVAC Lab SPONSORED                                          | <u>1st</u> | Teaching Lab | 3,800      | \$175,000     |
| Lab 5 - Plumbing / Pipe Threading / Backflow / Med Gas              | 1st        | Teaching Lab | 3,200      | \$175,000     |
| Lab 6 - Sheet Metal Lab                                             | 1st        | Teaching Lab | 2,500      | \$115,000     |
| Lab 7 - Electrical Lab                                              | 1st        | Teaching Lab | 2,300      | \$115,000     |
| Lab 8 - Main Lab                                                    | 1st        | Teaching Lab | 2,100      | \$115,000     |
| Lab 9 - Safety Lab SPONSORED                                        | 1st        | Teaching Lab | 1,900      | \$115,000     |
| Lab 10 - Fire Protection / Sprinklers Lab                           | 1st        | Teaching Lab | 825        | \$85,000      |
| Lab 11 - Materials Testing Lab                                      | 1st        | Teaching Lab | 825        | \$85,000      |
| Tool Office & Storage Room                                          | 1st        | Teaching Lab | 2,800      | \$85,000      |
| Computer Classroom - 1st Floor                                      |            | Classroom    | 900        | \$115,000     |
| Large 1 <sup>st</sup> Floor Classrooms - 2 Available                | 1st        | Classroom    | 1,000      | \$60,000      |
| Medium 1 <sup>st</sup> Floor Classrooms - <i>11 Available</i>       | 1st        | Classroom    | 550        | \$50,000      |
| Large 2 <sup>nd</sup> Floor Classrooms - 4 Available 1 OF 4 SPONSOR | ED2nd      | Classroom    | 1,000      | \$40,000      |
| Medium 2 <sup>nd</sup> Floor Classrooms - 10 Available              | 2nd        | Classroom    | 550        | \$30,000      |
| Donor Recognition Wall Saw Blade - 88 Large Available               |            | Social       | 1          | \$2,500       |
| Donor Recognition Wall Saw Blade - 176 Medium Available             | 1st        | Social       | .25        | \$1,000       |